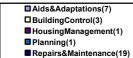

### What did you compliment?

The majority of compliments related to Repairs & Maintenance, Aids & Adaptations, Home Support and Palace Theatre.